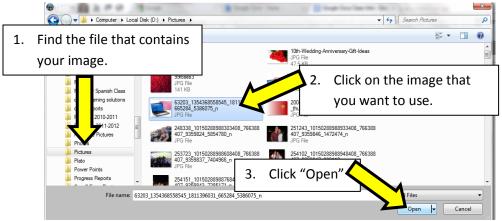

## **GOOGLE DOCS BASICS: INSERTING OBJECTS INTO YOUR DOCUMENT**

| Upload Google flower                                                                                                                                                                                                                                                                                                                                  | ×                                                                                                                                        | Insert image                                                                   |
|-------------------------------------------------------------------------------------------------------------------------------------------------------------------------------------------------------------------------------------------------------------------------------------------------------------------------------------------------------|------------------------------------------------------------------------------------------------------------------------------------------|--------------------------------------------------------------------------------|
| Order       Type your search the box above to find web results using Gt Timage Search.         Picasa Web       If you don't have an image that you want to use, you can search for a Google Image.         1.       Click on Google Image Search.         2.       Type a keyword in the search box.         3.       Click on the magnifying glass. | ind web results using that you<br>an image that you<br>can search for a<br>gle Image Search<br>ord in the search box<br>magnifying glass | URL<br>Google Image Search<br>Picasa Web<br>If y<br>wa<br>Go<br>1.<br>2.<br>3. |