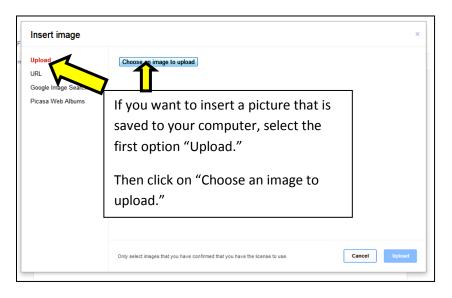

## **GOOGLE DOCS BASICS: INSERTING OBJECTS INTO YOUR DOCUMENT**

| Upload Google flower                                                                                                                                                                                                                                                                                                                                  | ×                                                                                                                                        | Insert image                                                                   |
|-------------------------------------------------------------------------------------------------------------------------------------------------------------------------------------------------------------------------------------------------------------------------------------------------------------------------------------------------------|------------------------------------------------------------------------------------------------------------------------------------------|--------------------------------------------------------------------------------|
| Order       Type your search the box above to find web results using Gt Timage Search.         Picasa Web       If you don't have an image that you want to use, you can search for a Google Image.         1.       Click on Google Image Search.         2.       Type a keyword in the search box.         3.       Click on the magnifying glass. | ind web results using that you<br>an image that you<br>can search for a<br>gle Image Search<br>ord in the search box<br>magnifying glass | URL<br>Google Image Search<br>Picasa Web<br>If y<br>wa<br>Go<br>1.<br>2.<br>3. |