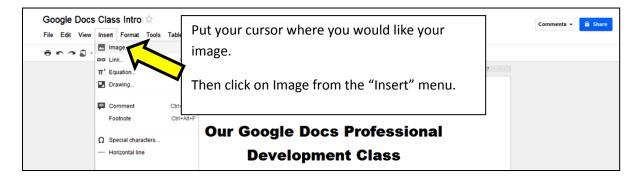

## How to Insert an Image

## **GOOGLE DOCS BASICS: INSERTING OBJECTS INTO YOUR DOCUMENT**

| Upload Google flower                                                                                                                                                                                                                                                                                                                                  | ×                                                                                                                                        | Insert image                                                                   |
|-------------------------------------------------------------------------------------------------------------------------------------------------------------------------------------------------------------------------------------------------------------------------------------------------------------------------------------------------------|------------------------------------------------------------------------------------------------------------------------------------------|--------------------------------------------------------------------------------|
| Order       Type your search the box above to find web results using Gt Timage Search.         Picasa Web       If you don't have an image that you want to use, you can search for a Google Image.         1.       Click on Google Image Search.         2.       Type a keyword in the search box.         3.       Click on the magnifying glass. | ind web results using that you<br>an image that you<br>can search for a<br>gle Image Search<br>ord in the search box<br>magnifying glass | URL<br>Google Image Search<br>Picasa Web<br>If y<br>wa<br>Go<br>1.<br>2.<br>3. |