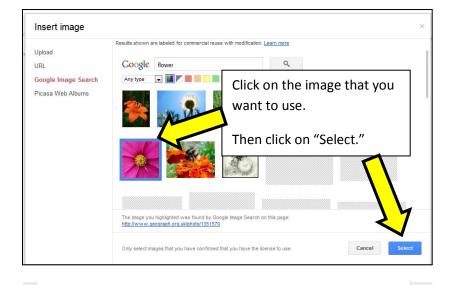

## **GOOGLE DOCS BASICS: INSERTING OBJECTS INTO YOUR DOCUMENT**

| Upload Google flower                                                                                                                                                                                                                                                                                                                                  | ×                                                                                                                                        | Insert image                                                                   |
|-------------------------------------------------------------------------------------------------------------------------------------------------------------------------------------------------------------------------------------------------------------------------------------------------------------------------------------------------------|------------------------------------------------------------------------------------------------------------------------------------------|--------------------------------------------------------------------------------|
| Order       Type your search the box above to find web results using Gt Timage Search.         Picasa Web       If you don't have an image that you want to use, you can search for a Google Image.         1.       Click on Google Image Search.         2.       Type a keyword in the search box.         3.       Click on the magnifying glass. | ind web results using that you<br>an image that you<br>can search for a<br>gle Image Search<br>ord in the search box<br>magnifying glass | URL<br>Google Image Search<br>Picasa Web<br>If y<br>wa<br>Go<br>1.<br>2.<br>3. |